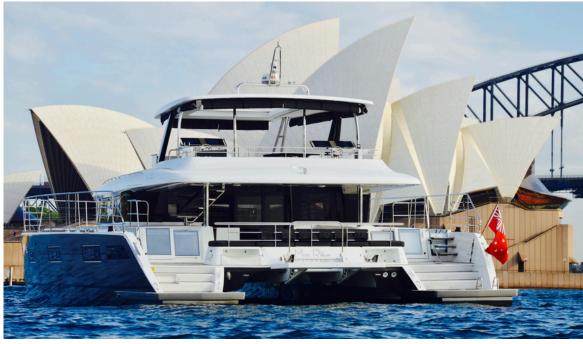

# THIS IS MON REVE

Mon Reve is a dreamy Lagoon 630MY catamaran with all the luxurious touches you want for a special day on the harbour.

Accommodating up to 30 guests, its wide beam makes it a spacious and opulent in scope. With seamless indoor/outdoor entertaining, it's a fabulous boat for corporate cruises and family days. It has ample seating, accessible bow, and an excellent crew who will take great care of you on board.