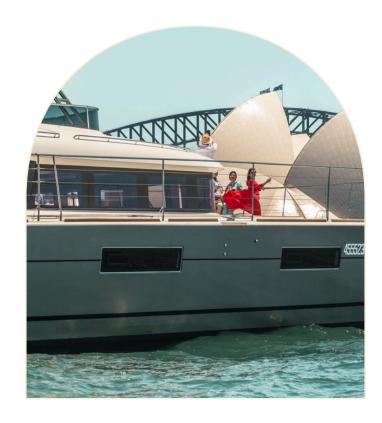

# THIS IS MON REVE

Mon Reve is a dreamy Lagoon 630MY catamaran with all the luxurious touches you want for a special day on the harbour.

Accommodating up to 30 guests, its wide beam makes it a spacious and opulent in scope. With seamless indoor/outdoor entertaining, it's a fabulous boat for corporate cruises and family days. It has ample seating, accessible bow, and an excellent crew who will take great care of you on board.

## **FEATURES**

63ft Lagoon 360 Catamaran

Up to 30 guests

Two dining tables

Alfresco and dining on flybridge

Trampoline nets with cushion seating on bow

Cabins and bathroom access

Fully equipped galley