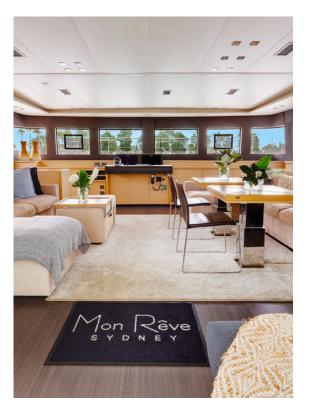

# THIS IS MON REVE

Mon Reve is a dreamy Lagoon 630MY catamaran with all the luxurious touches you want for a special day on the harbour.

Accommodating up to 30 guests, its wide beam makes it a spacious and opulent in scope. With seamless indoor/outdoor entertaining, it's a fabulous boat for corporate cruises and family days. It has ample seating, accessible bow, and an excellent crew who will take great care of you on board.

## **FEATURES**

63ft Lagoon 360 Catamaran

Up to 30 guests

Two dining tables

Alfresco and dining on flybridge

Trampoline nets with cushion seating on bow

Cabins and bathroom access

Fully equipped galley