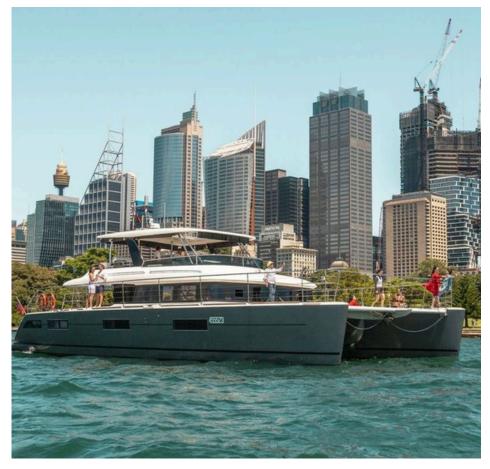

# THIS IS MON REVE

Mon Reve is a dreamy Lagoon 630MY catamaran with all the luxurious touches you want for a special day on the harbour.

Accommodating up to 30 guests, its wide beam makes it a spacious and opulent in scope. With seamless indoor/outdoor entertaining, it's a fabulous boat for corporate cruises and family days. It has ample seating, accessible bow, and an excellent crew who will take great care of you on board.

## **FEATURES**

63ft Lagoon 360 Catamaran

Up to 30 guests

Two dining tables

Alfresco and dining on flybridge

Trampoline nets with cushion seating on bow

Cabins and bathroom access

Fully equipped galley