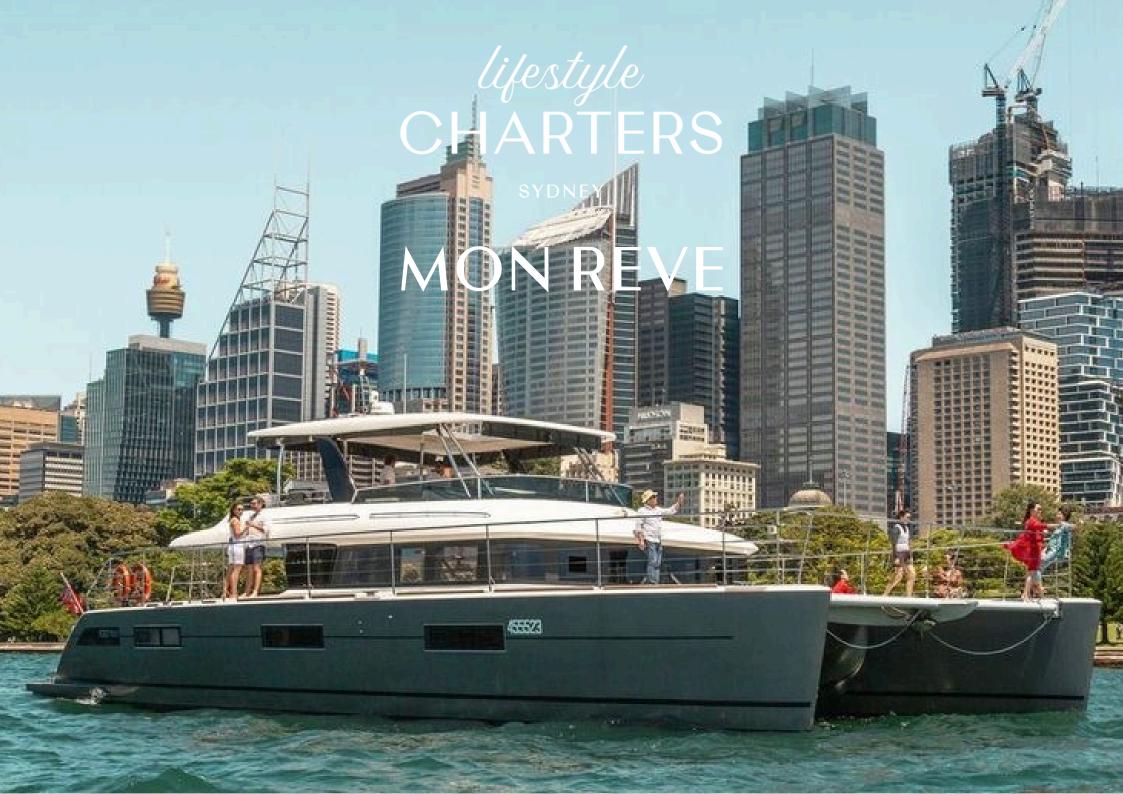

# THIS IS MON REVE

Mon Reve is a dreamy Lagoon 630MY catamaran with all the luxurious touches you want for a special day on the harbour.

Accommodating up to 30 guests, its wide beam makes it a spacious and opulent in scope. With seamless indoor/outdoor entertaining, it's a fabulous boat for corporate cruises and family days. It has ample seating, accessible bow, and an excellent crew who will take great care of you on board.

## **FEATURES**

63ft Lagoon 360 Catamaran

Up to 30 guests

Two dining tables

Alfresco and dining on flybridge

Trampoline nets with cushion seating on bow

Cabins and bathroom access

Fully equipped galley