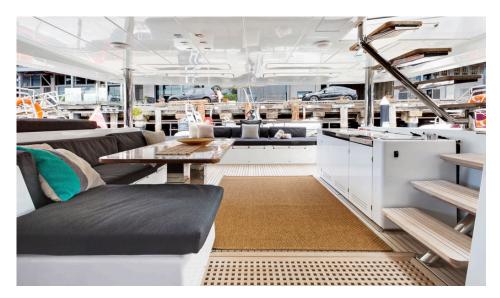

## **FEATURES**

63ft Lagoon 360 Catamaran

Up to 30 guests

Two dining tables

Alfresco and dining on flybridge

Trampoline nets with cushion seating on bow

Cabins and bathroom access

Fully equipped galley

BYO chef or catering

BYO beverages or preorder

Quality sound system

Water toys available for hire