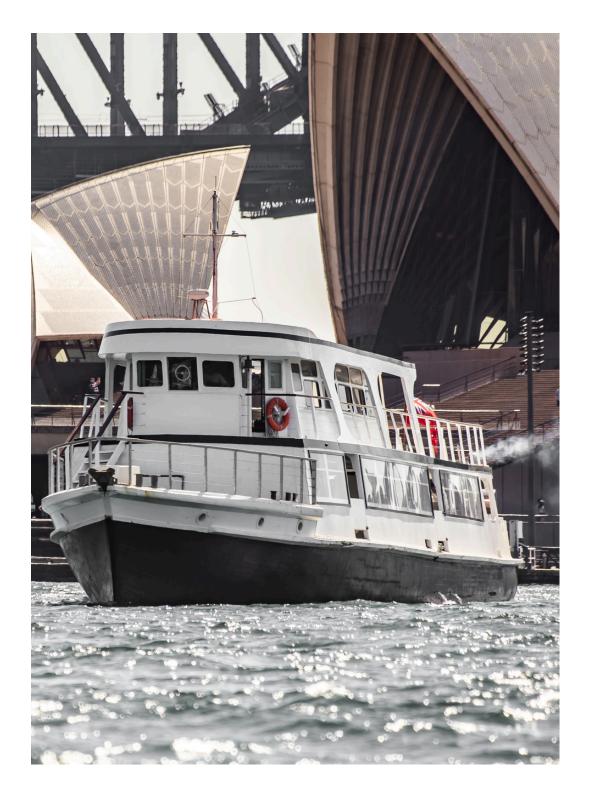

## THIS IS MANDALAY

Mandalay is a charming and historic timber function boat, with a large capacity and flexible and friendly crew. Originally the Magnetic Island Ferry, it has plentiful seating and standing space, accomodates all styles of entertainment including DJs, Karaoke and a dancefloor.

Our favourite spot is the open top deck, where you can breathe the salty air and watch as the Sydney cityscape passes by. It's wood-fired pizza oven and yummy pizzas are unique to Mandalay, and with a fully stocked bar as well as BYO options, Mandalay is the perfect function boat for your next event.