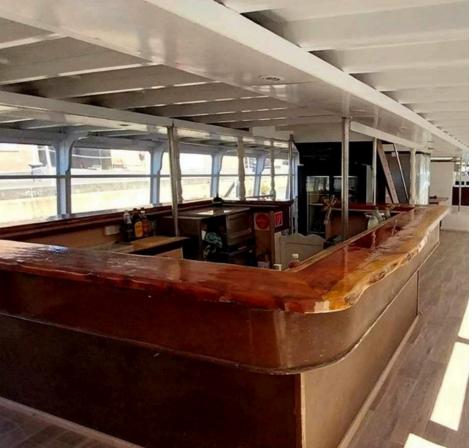

### **FEATURES**

Spacious open top deck along with a large accessible bow Large saloon space and comfortable lounge Plenty of seating throughout Wood fired oven & award winning chef Fully equipped licensed bar Sound system and DJ options Karaoke, free on request 3x TVs

#### **BEVERAGES**

BYO beverages, up to 100 guests - \$7.50pp Cash Bar, no minimum, \$100 discount on bill Wine, sparkling wine and beer package, \$60pp, per 4hrss Champagne only, \$65pp, per 4hrs Spirits, wine and beer package, \$95pp, per 4hrs