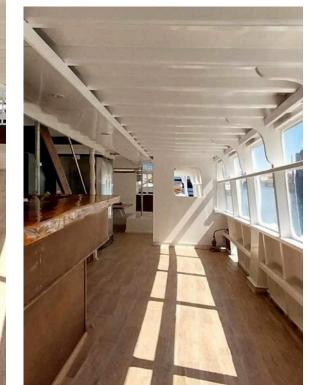

## THIS IS MANDALAY

Mandalay is a charming and historic timber function boat, with a large capacity and flexible and friendly crew. Originally the Magnetic Island Ferry, it has plentiful seating and standing space, accomodates all styles of entertainment including DJs, Karaoke and a dancefloor.

### **FEATURES**

Spacious open top deck along with a large accessible bow Large saloon space and comfortable lounge Plenty of seating throughout Wood fired oven & award winning chef Fully equipped licensed bar Sound system and DJ options Karaoke, free on request 3x TVs