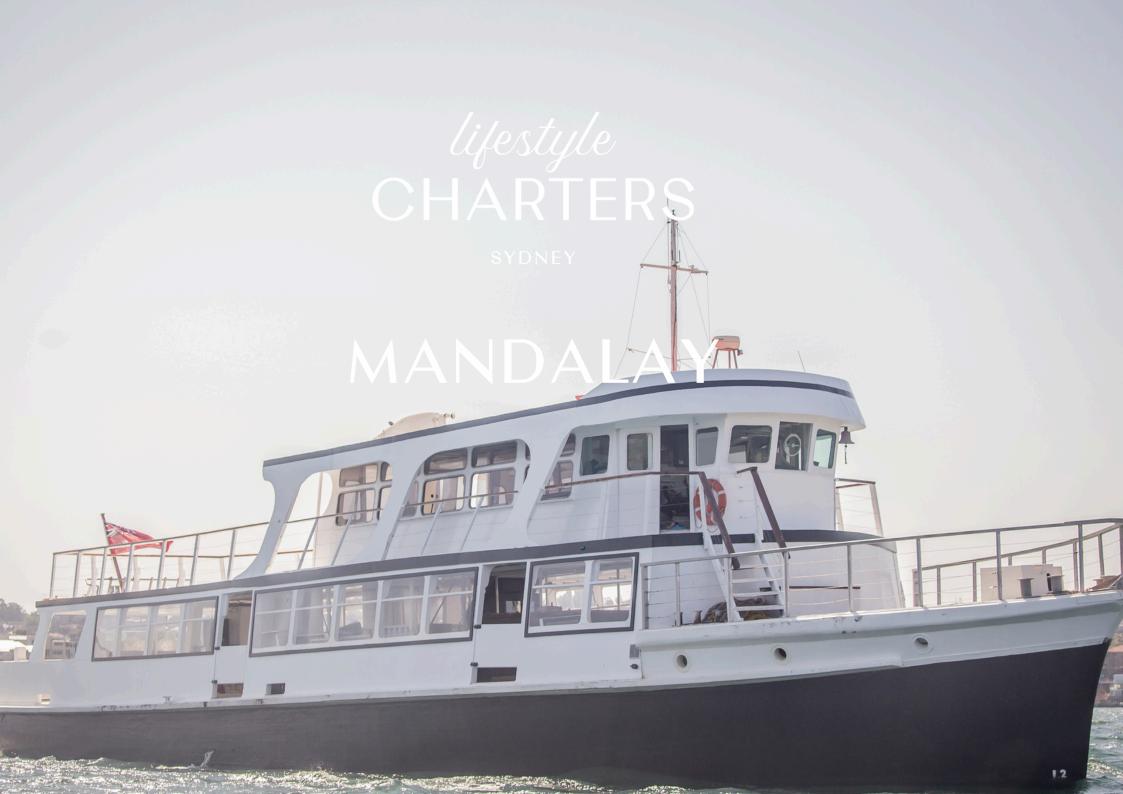

## THIS IS MANDALAY

Mandalay is a charming and historic timber function boat, with a large capacity and flexible and friendly crew. Originally the Magnetic Island Ferry, it has plentiful seating and standing space, accomodates all styles of entertainment including DJs, Karaoke and a dancefloor.

Our favourite spot is the open top deck, where you can breathe the salty air and watch as the Sydney cityscape passes by. It's wood-fired pizza oven and yummy pizzas are unique to Mandalay, and with a fully stocked bar as well as BYO options, Mandalay is the perfect function boat for your next event.