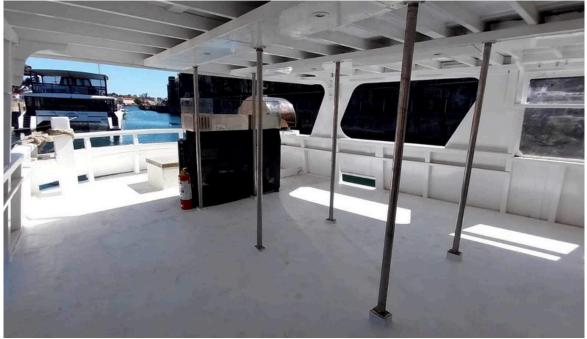

## THIS IS MANDALAY

Mandalay is a charming and historic timber function boat, with a large capacity and flexible and friendly crew. Originally the Magnetic Island Ferry, it has plentiful seating and standing space, accomodates all styles of entertainment including DJs, Karaoke and a dancefloor.

### **FEATURES**

Spacious open top deck along with a large accessible bow Large saloon space and comfortable lounge Plenty of seating throughout Wood fired oven & award winning chef Fully equipped licensed bar Sound system and DJ options Karaoke, free on request 3x TVs