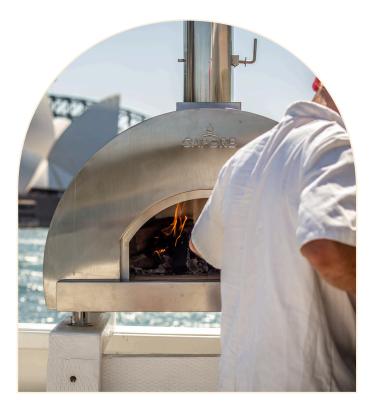

Our favourite spot is the open top deck, where you can breathe the salty air and watch as the Sydney cityscape passes by. It's wood-fired pizza oven and yummy pizzas are unique to Mandalay, and with a fully stocked bar as well as BYO options, Mandalay is the perfect function boat for your next event.

### **FEATURES**

Spacious open top deck along with a large accessible bow Large saloon space and comfortable lounge Plenty of seating throughout Wood fired oven & award winning chef Fully equipped licensed bar Sound system and DJ options Karaoke, free on request 3x TVs

#### CATERING

Gourmet woodfired pizza, 5 selections -\$40pp, up to 50pax; OR \$30pp over 50pax BBQ Buffet with salad - \$25pp Platters - from \$150 each Grazing tables - from \$1,000 for roughly 50pax