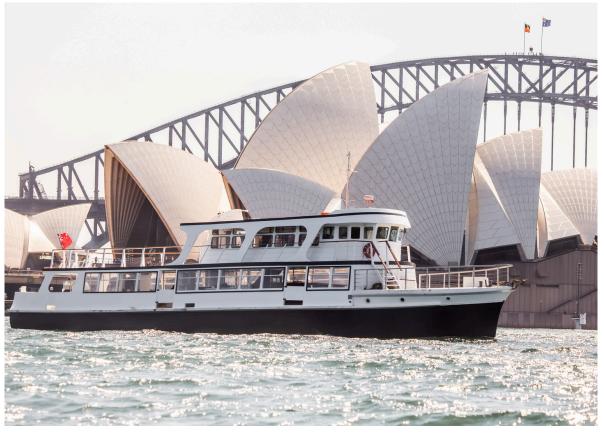

## THIS IS MANDALAY

Mandalay is a charming and historic timber function boat, with a large capacity and flexible and friendly crew. Originally the Magnetic Island Ferry, it has plentiful seating and standing space, accomodates all styles of entertainment including DJs, Karaoke and a dancefloor.

Our favourite spot is the open top deck, where you can breathe the salty air and watch as the Sydney cityscape passes by. It's wood-fired pizza oven and yummy pizzas are unique to Mandalay, and with a fully stocked bar as well as BYO options, Mandalay is the perfect function boat for your next event.