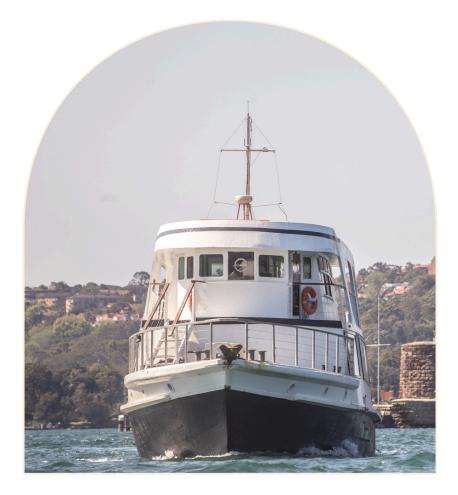

## THIS IS MANDALAY

Mandalay is a charming and historic timber function boat, with a large capacity and flexible and friendly crew. Originally the Magnetic Island Ferry, it has plentiful seating and standing space, accomodates all styles of entertainment including DJs, Karaoke and a dancefloor.

Our favourite spot is the open top deck, where you can breathe the salty air and watch as the Sydney cityscape passes by. It's wood-fired pizza oven and yummy pizzas are unique to Mandalay, and with a fully stocked bar as well as BYO options, Mandalay is the perfect function boat for your next event.