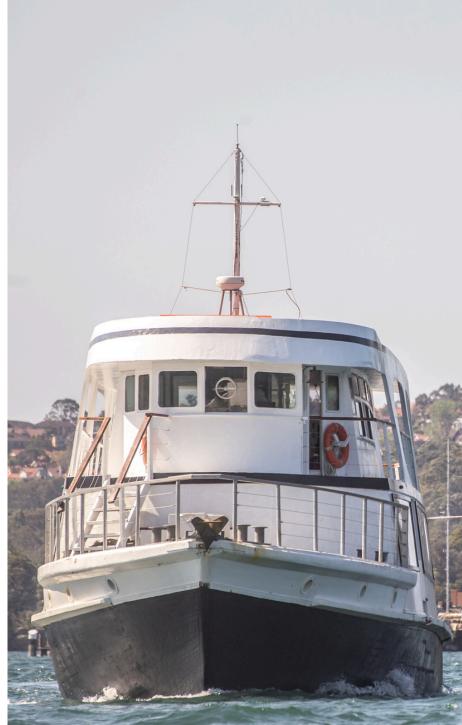

## THIS IS MANDALAY

Mandalay is a charming and historic timber function boat, with a large capacity and flexible and friendly crew. Originally the Magnetic Island Ferry, it has plentiful seating and standing space, accomodates all styles of entertainment including DJs, Karaoke and a dancefloor.