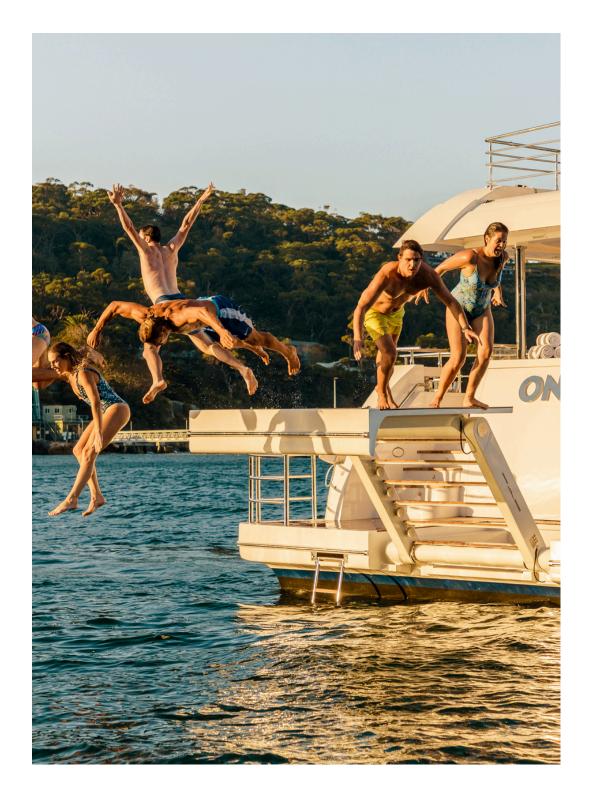

Plentiful swim toys Good all weather vessel

#### **FUN EXTRAS**

Including in five hour-plus charters:

2 Seadoo Sparks, 2 SUPs, Water skis, Wakeboard, 8 sets of snorkeling gear, Assorted fishing gear, Inflatable trampoline, Lily pad, full ship width inflatable pool.