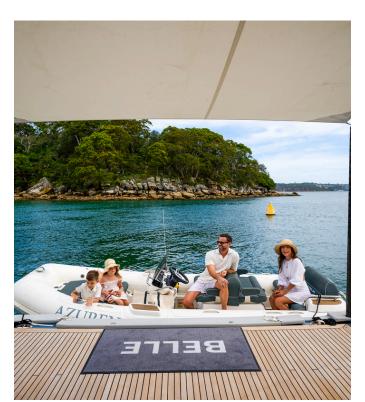

#### THIS IS BELLE

An absolute head turner, Belle is one of the most visually impressive and beautiful yachts on Sydney Harbour. With plentiful seating, dining and sunning spaces, this elegant yacht is perfect for family days and overnight stays for up to 10 guests, or for larger celebrations and events of up to 36 guests.

With warm and professional crew, Belle has a classically elegant atmosphere across its three decks. With four guest suites, spacious entertaining areas, indoor and outdoor dining areas, a sun deck and bow sun lounge, Belle is a very easy choice for those groups looking for a luxe experience on Sydney Harbour.