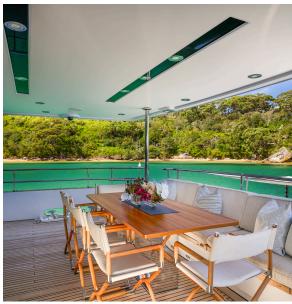

#### THIS IS BELLE

An absolute head turner, Belle is one of the most visually impressive and beautiful yachts on Sydney Harbour. With plentiful seating, dining and sunning spaces, this elegant yacht is perfect for family days and overnight stays for up to 10 guests, or for larger celebrations and events of up to 36 guests.

With warm and professional crew, Belle has a classically elegant atmosphere across its three decks. With four guest suites, spacious entertaining areas, indoor and outdoor dining areas, a sun deck and bow sun lounge, Belle is a very easy choice for those groups looking for a luxe experience on Sydney Harbour.

#### **FEATURES**

Spacious entertaining areas

Large, asthetic interiors

Three decks with lounges

Large bow with sun lounge

Indoor and outdoor dining

Delicious catering menus

BYO beverages