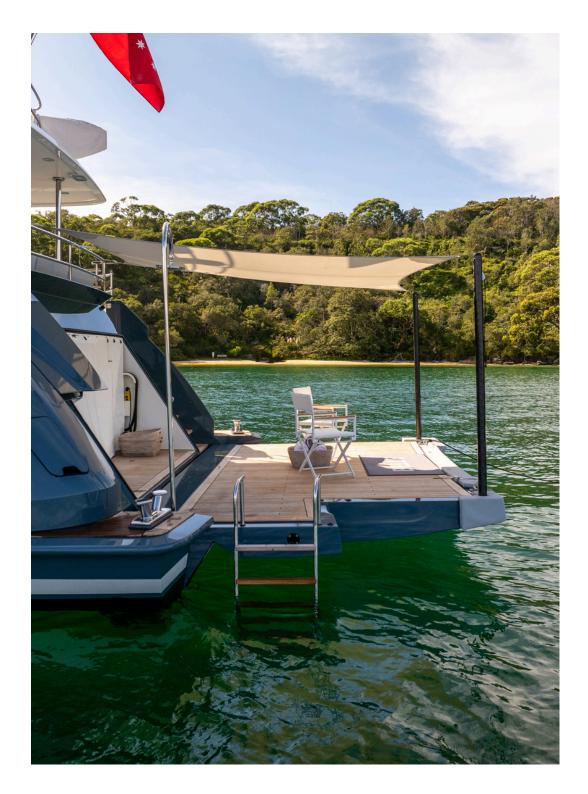

With warm and professional crew, Belle has a classically elegant atmosphere across its three decks. With four guest suites, spacious entertaining areas, indoor and outdoor dining areas, a sun deck and bow sun lounge, Belle is a very easy choice for those groups looking for a luxe experience on Sydney Harbour.

#### **FEATURES**

Spacious entertaining areas

Large, asthetic interiors

Three decks with lounges

Large bow with sun lounge

Indoor and outdoor dining

Delicious catering menus

BYO beverages