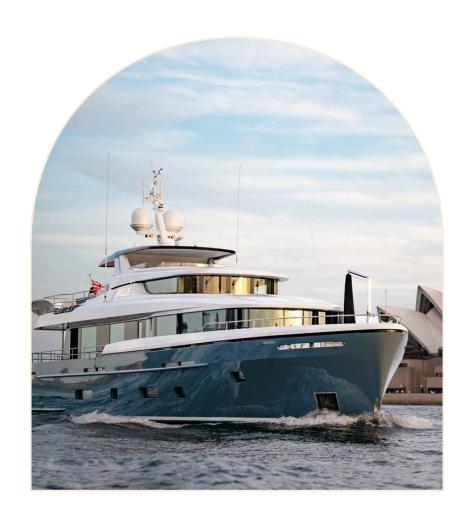

#### THIS IS BELLE

An absolute head turner, Belle is one of the most visually impressive and beautiful yachts on Sydney Harbour. With plentiful seating, dining and sunning spaces, this elegant yacht is perfect for family days and overnight stays for up to 10 guests, or for larger celebrations and events of up to 36 guests.

With warm and professional crew, Belle has a classically elegant atmosphere across its three decks. With four guest suites, spacious entertaining areas, indoor and outdoor dining areas, a sun deck and bow sun lounge, Belle is a very easy choice for those groups looking for a luxe experience on Sydney Harbour.