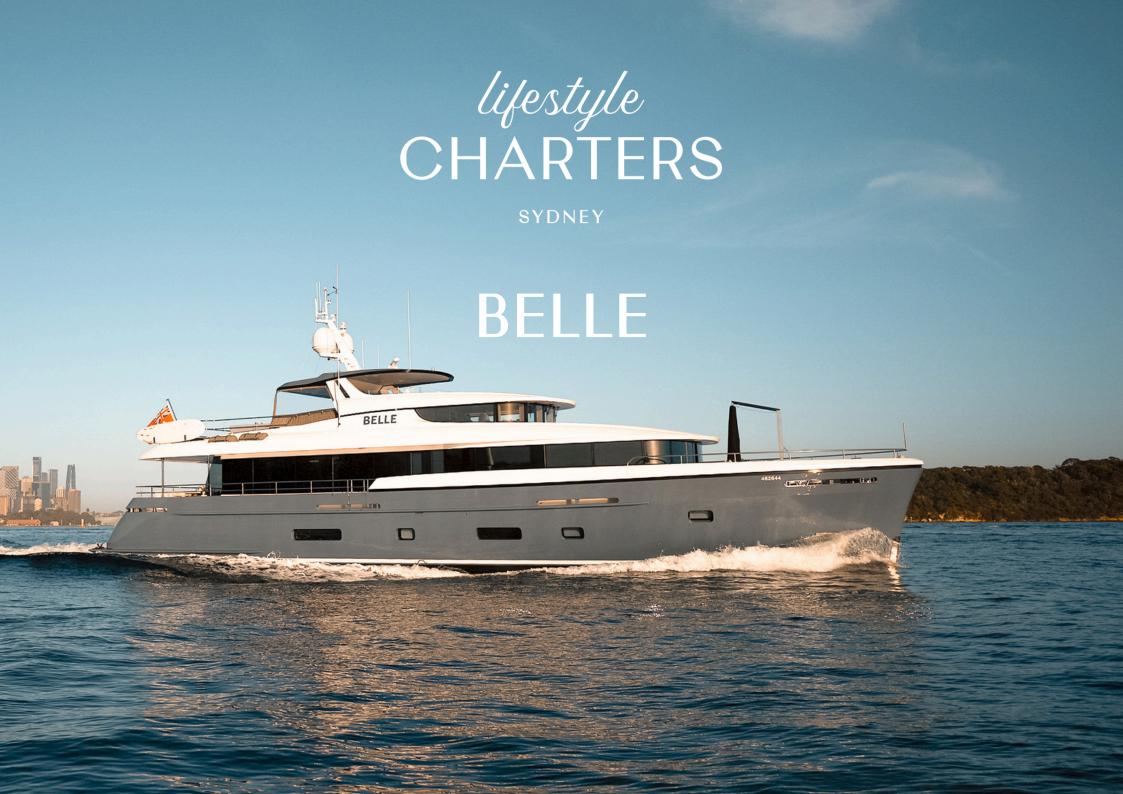

#### THIS IS BELLE

An absolute head turner, Belle is one of the most visually impressive and beautiful yachts on Sydney Harbour. With plentiful seating, dining and sunning spaces, this elegant yacht is perfect for family days and overnight stays for up to 10 guests, or for larger celebrations and events of up to 36 guests.

With warm and professional crew, Belle has a classically elegant atmosphere across its three decks. With four guest suites, spacious entertaining areas, indoor and outdoor dining areas, a sun deck and bow sun lounge, Belle is a very easy choice for those groups looking for a luxe experience on Sydney Harbour.