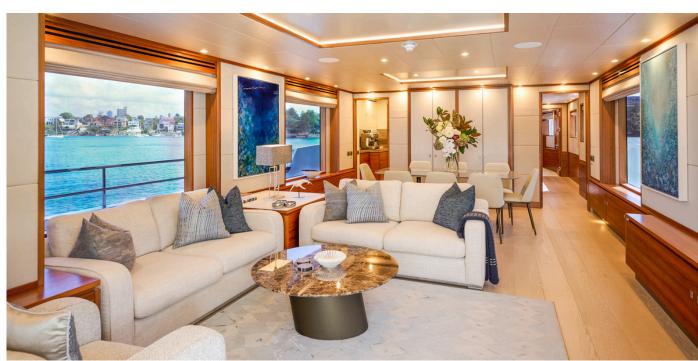

With warm and professional crew, Belle has a classically elegant atmosphere across its three decks. With four guest suites, spacious entertaining areas, indoor and outdoor dining areas, a sun deck and bow sun lounge, Belle is a very easy choice for those groups looking for a luxe experience on Sydney Harbour.

#### **FEATURES**

Spacious entertaining areas

Large, asthetic interiors

Three decks with lounges

Large bow with sun lounge

Indoor and outdoor dining

Delicious catering menus

BYO beverages