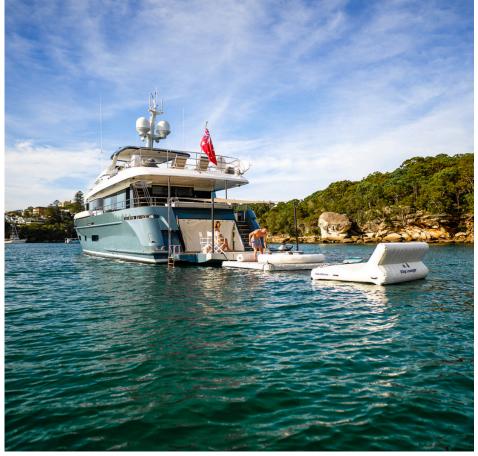

#### THIS IS BELLE

An absolute head turner, Belle is one of the most visually impressive and beautiful yachts on Sydney Harbour. With plentiful seating, dining and sunning spaces, this elegant yacht is perfect for family days and overnight stays for up to 10 guests, or for larger celebrations and events of up to 36 guests.

With warm and professional crew, Belle has a classically elegant atmosphere across its three decks. With four guest suites, spacious entertaining areas, indoor and outdoor dining areas, a sun deck and bow sun lounge, Belle is a very easy choice for those groups looking for a luxe experience on Sydney Harbour.