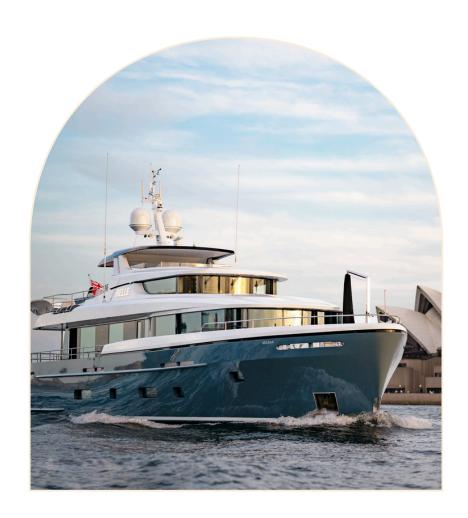

#### THIS IS BELLE

An absolute head turner, Belle is one of the most visually impressive and beautiful yachts on Sydney Harbour. With plentiful seating, dining and sunning spaces, this elegant yacht is perfect for family days and overnight stays for up to 10 guests, or for larger celebrations and events of up to 36 guests.

With warm and professional crew, Belle has a classically elegant atmosphere across its three decks. With four guest suites, spacious entertaining areas, indoor and outdoor dining areas, a sun deck and bow sun lounge, Belle is a very easy choice for those groups looking for a luxe experience on Sydney Harbour.