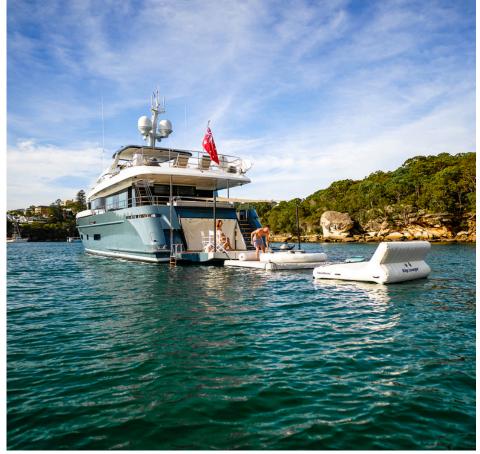

#### THIS IS BELLE

An absolute head turner, Belle is one of the most visually impressive and beautiful yachts on Sydney Harbour. With plentiful seating, dining and sunning spaces, this elegant yacht is perfect for family days and overnight stays for up to 10 guests, or for larger celebrations and events of up to 36 guests.

With warm and professional crew, Belle has a classically elegant atmosphere across its three decks. With four guest suites, spacious entertaining areas, indoor and outdoor dining areas, a sun deck and bow sun lounge, Belle is a very easy choice for those groups looking for a luxe experience on Sydney Harbour.