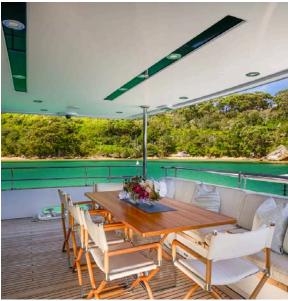

#### THIS IS BELLE

An absolute head turner, Belle is one of the most visually impressive and beautiful yachts on Sydney Harbour. With plentiful seating, dining and sunning spaces, this elegant yacht is perfect for family days and overnight stays for up to 10 guests, or for larger celebrations and events of up to 36 guests.

With warm and professional crew, Belle has a classically elegant atmosphere across its three decks. With four guest suites, spacious entertaining areas, indoor and outdoor dining areas, a sun deck and bow sun lounge, Belle is a very easy choice for those groups looking for a luxe experience on Sydney Harbour.

#### **FEATURES**

Spacious entertaining areas

Large, asthetic interiors

Three decks with lounges

Large bow with sun lounge

Indoor and outdoor dining

Delicious catering menus

BYO beverages