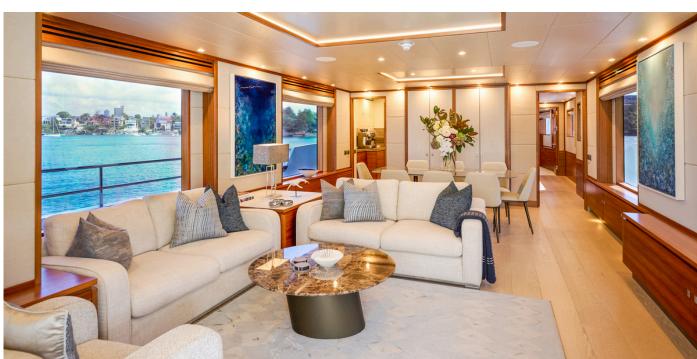

With warm and professional crew, Belle has a classically elegant atmosphere across its three decks. With four guest suites, spacious entertaining areas, indoor and outdoor dining areas, a sun deck and bow sun lounge, Belle is a very easy choice for those groups looking for a luxe experience on Sydney Harbour.

#### **FEATURES**

Spacious entertaining areas

Large, asthetic interiors

Three decks with lounges

Large bow with sun lounge

Indoor and outdoor dining

Delicious catering menus

BYO beverages