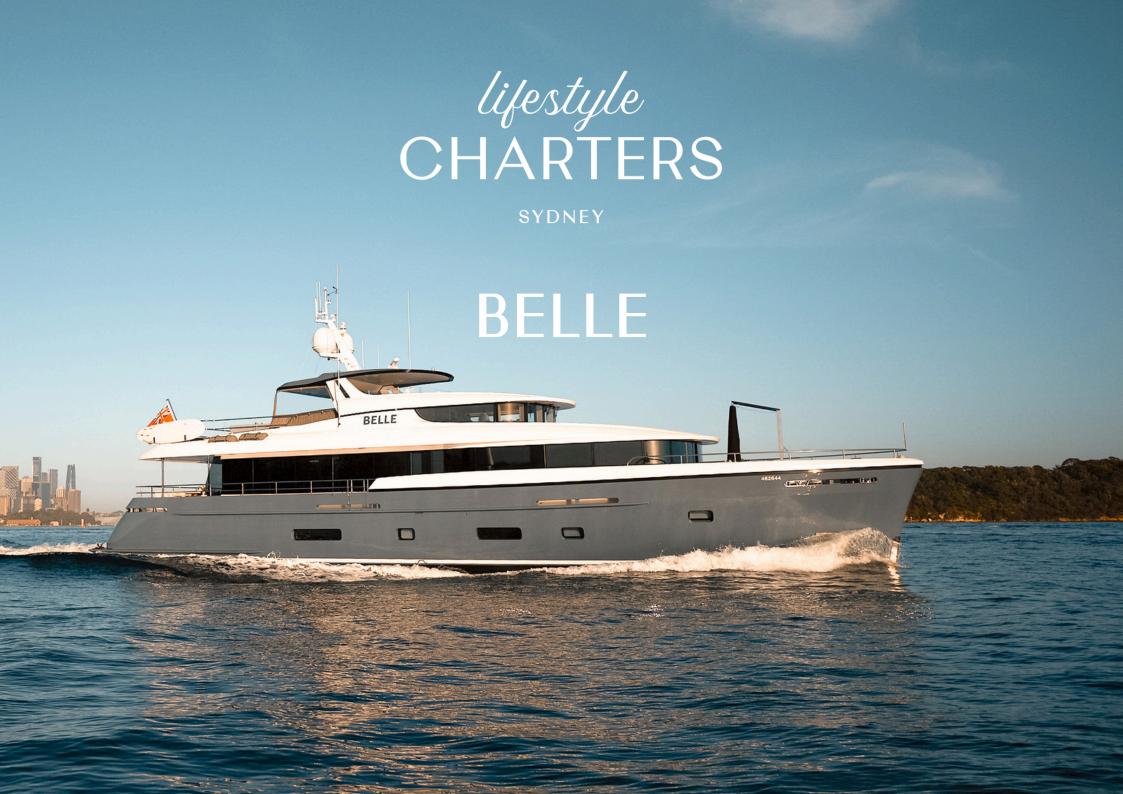

#### THIS IS BELLE

An absolute head turner, Belle is one of the most visually impressive and beautiful yachts on Sydney Harbour. With plentiful seating, dining and sunning spaces, this elegant yacht is perfect for family days and overnight stays for up to 10 guests, or for larger celebrations and events of up to 36 guests.

With warm and professional crew, Belle has a classically elegant atmosphere across its three decks. With four guest suites, spacious entertaining areas, indoor and outdoor dining areas, a sun deck and bow sun lounge, Belle is a very easy choice for those groups looking for a luxe experience on Sydney Harbour.