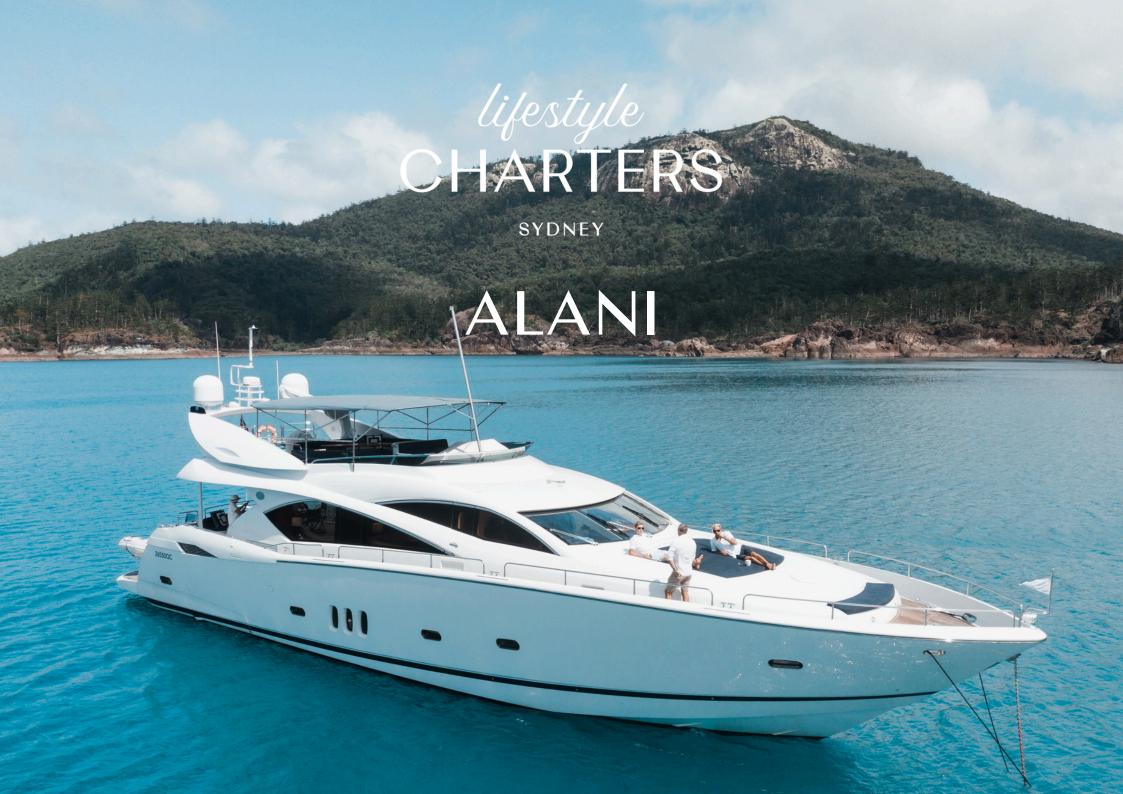

## THIS IS ALANI

If you're headed to the Whitsundays in Queensland Australia, then look no further than Alani for your private day and overnight charters. Accommodating up to 35 guests for day cruises, or six guests overnight, Alani is the perfect luxury yacht to show you around the stunning Whitsunday Islands, Australia's most famous beach, Whitehaven Beach, and our world-famous great world-wonder, the Great Barrier Reef.

From \$1,800 per hour

Up to 36 guests

Hamilton Island, Whitsundays