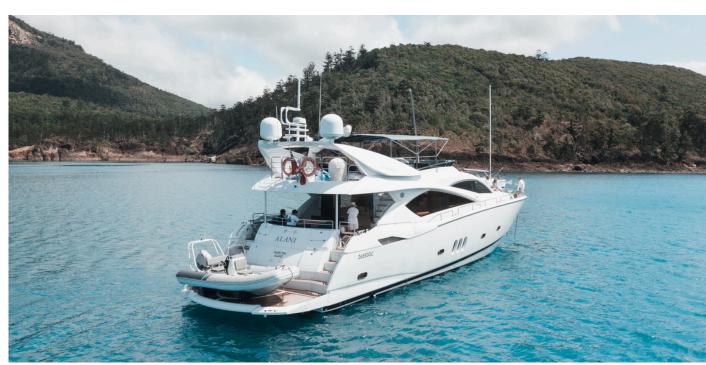

## THIS IS ALANI

If you're headed to the Whitsundays in Queensland Australia, then look no further than Alani for your private day and overnight charters. Accommodating up to 35 guests for day cruises, or six guests overnight, Alani is the perfect luxury yacht to show you around the stunning Whitsunday Islands, Australia's most famous beach, Whitehaven Beach, and our world-famous great world-wonder, the Great Barrier Reef.

#### **FEATURES**

Indoor and outdoor dining Licensed Bar + great catering menus

Asthetic interiors and exteriors Sound system connectivity

Bow with sun lounge Four cabins and bathrooms

Plentiful swim toys Good all weather vessel