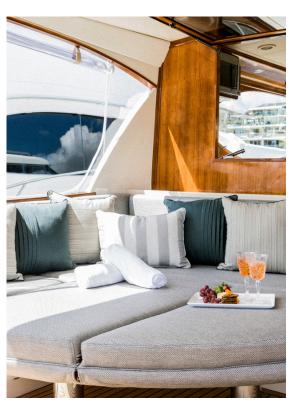

# THIS IS FELIX

Following an extensive refit in 2021, Felix is a stunning 58-foot Salthouse sports cruiser featuring an expansive indoor/outdoor open plan entertainment area that will rival any boat on the harbour. Felix has two cabins and two bathrooms, fully stocked central galley and bar, multi-zoned WIFI and Bluetooth-compatible sound system, air conditioning, and a state-of-the-art stability system.

## FELIX FEATURES

Two bathrooms

Open plan entertaining space

Exceptional service

Central galley and bar

Swim platform

Licensed Bar & BYO available

Great catering menus

### **CATERING**

Classic BBQ from \$50pp

Canapes from \$70pp

Buffet from \$110pp

BYO, \$10pp

Platters from \$650 minimum spend

Formal sit down from \$150pp

Chef fee where required, \$400 per 4hrs and \$80 per hour thereafter.