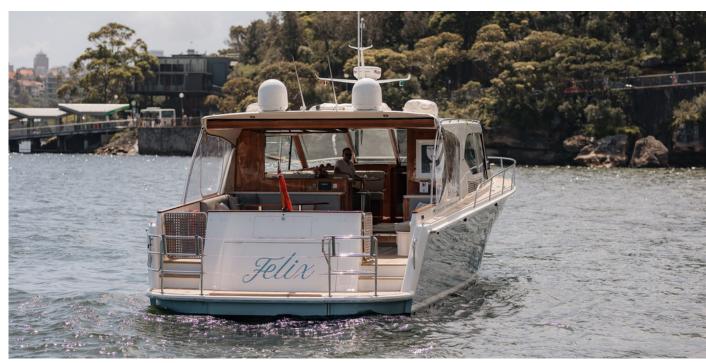

# THIS IS FELIX

Following an extensive refit in 2021, Felix is a stunning 58-foot Salthouse sports cruiser featuring an expansive indoor/outdoor open plan entertainment area that will rival any boat on the harbour. Felix has two cabins and two bathrooms, fully stocked central galley and bar, multi-zoned WIFI and Bluetooth-compatible sound system, air conditioning, and a state-of-the-art stability system.