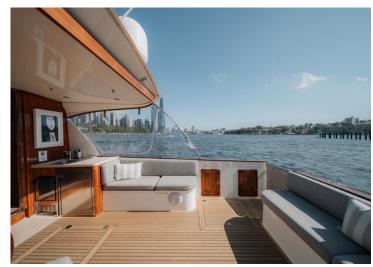

# THIS IS FELIX

Following an extensive refit in 2021, Felix is a stunning 58-foot Salthouse sports cruiser featuring an expansive indoor/outdoor open plan entertainment area that will rival any boat on the harbour. Felix has two cabins and two bathrooms, fully stocked central galley and bar, multi-zoned WIFI and Bluetooth-compatible sound system, air conditioning, and a state-of-the-art stability system.

## FELIX FEATURES

Two bathrooms

Open plan entertaining space

Exceptional service

Central galley and bar

Swim platform

Licensed Bar & BYO available

Great catering menus

Sound system connectivity

Plentiful seating

Swim toys available