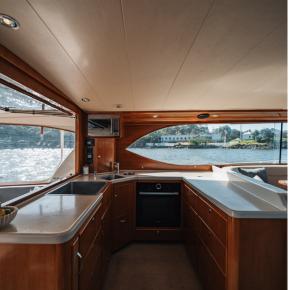

## FELIX FEATURES

Two bathrooms

Open plan entertaining space

Exceptional service

Central galley and bar

Swim platform

Licensed Bar & BYO available

Great catering menus