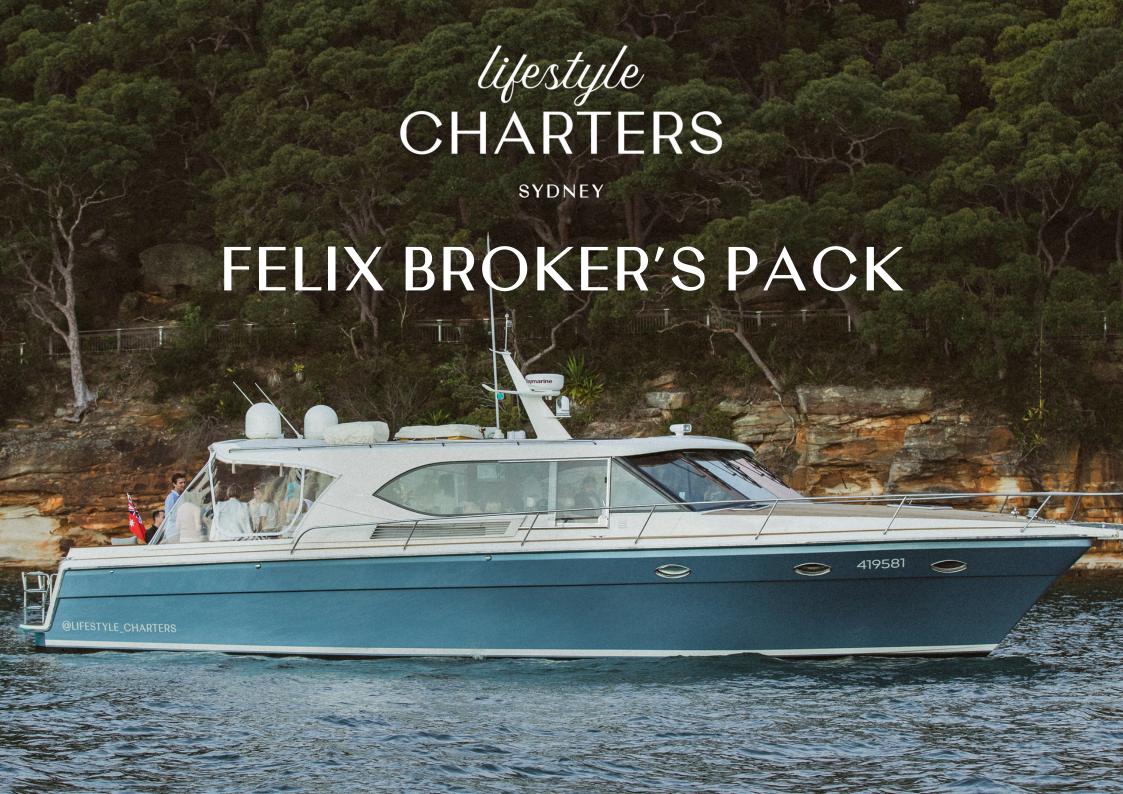

# THIS IS FELIX

Following an extensive refit in 2021, Felix is a stunning 58-foot Salthouse sports cruiser featuring an expansive indoor/outdoor open plan entertainment area that will rival any boat on the harbour. Felix has two cabins and two bathrooms, fully stocked central galley and bar, multi-zoned WIFI and Bluetooth-compatible sound system, air conditioning, and a state-of-the-art stability system.