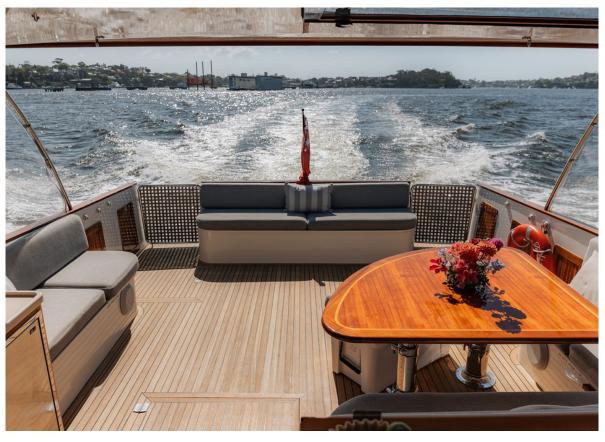

## FELIX FEATURES

Two bathrooms

Open plan entertaining space

Exceptional service

Central galley and bar

Swim platform

Licensed Bar & BYO available

Great catering menus

Sound system connectivity

Plentiful seating

Swim toys available