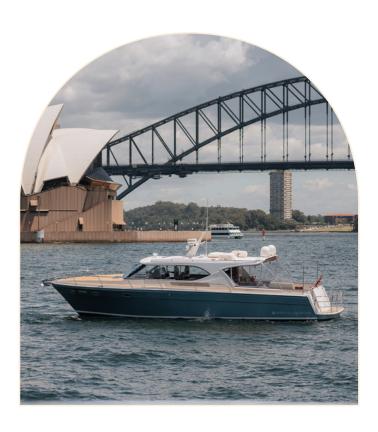

# THIS IS FELIX

Following an extensive refit in 2021, Felix is a stunning 58-foot Salthouse sports cruiser featuring an expansive indoor/outdoor open plan entertainment area that will rival any boat on the harbour. Felix has two cabins and two bathrooms, fully stocked central galley and bar, multi-zoned WIFI and Bluetooth-compatible sound system, air conditioning, and a state-of-the-art stability system.

From \$850 per hour

Up to 25 guests

Sydney Harbour & Pittwater