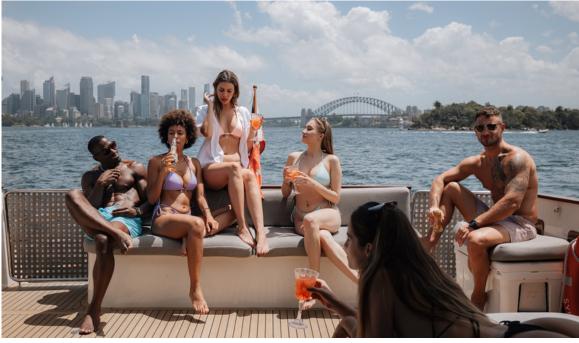

# THIS IS FELIX

Following an extensive refit in 2021, Felix is a stunning 58-foot Salthouse sports cruiser featuring an expansive indoor/outdoor open plan entertainment area that will rival any boat on the harbour. Felix has two cabins and two bathrooms, fully stocked central galley and bar, multi-zoned WIFI and Bluetooth-compatible sound system, air conditioning, and a state-of-the-art stability system.

From \$850 per hour

Up to 25 guests

Sydney Harbour & Pittwater

## FELIX FEATURES

Two bathrooms

Open plan entertaining space

Exceptional service

Central galley and bar

Swim platform

Licensed Bar & BYO available

Great catering menus

Sound system connectivity

Plentiful seating

Swim toys available