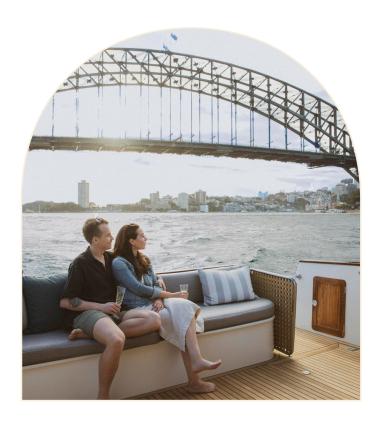

# THIS IS FELIX

Following an extensive refit in 2021, Felix is a stunning 58-foot Salthouse sports cruiser featuring an expansive indoor/outdoor open plan entertainment area that will rival any boat on the harbour. Felix has two cabins and two bathrooms, fully stocked central galley and bar, multi-zoned WIFI and Bluetooth-compatible sound system, air conditioning, and a state-of-the-art stability system.

## FELIX FEATURES

Two bathrooms

Open plan entertaining space

Exceptional service

Central galley and bar

Swim platform

Licensed Bar & BYO available

Great catering menus