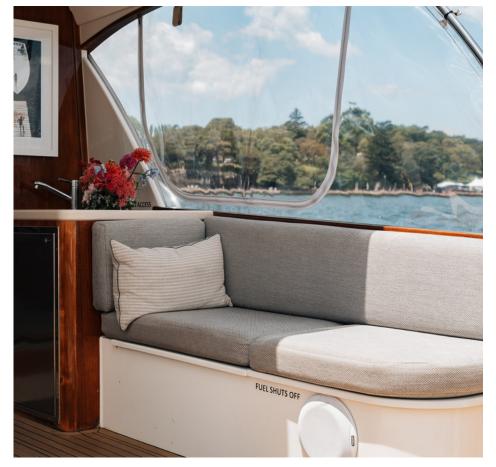

# THIS IS FELIX

Following an extensive refit in 2021, Felix is a stunning 58-foot Salthouse sports cruiser featuring an expansive indoor/outdoor open plan entertainment area that will rival any boat on the harbour. Felix has two cabins and two bathrooms, fully stocked central galley and bar, multi-zoned WIFI and Bluetooth-compatible sound system, air conditioning, and a state-of-the-art stability system.

## FELIX FEATURES

Two bathrooms

Open plan entertaining space

Exceptional service

Central galley and bar

Swim platform

Licensed Bar & BYO available

Great catering menus

Sound system connectivity

Plentiful seating

Swim toys available