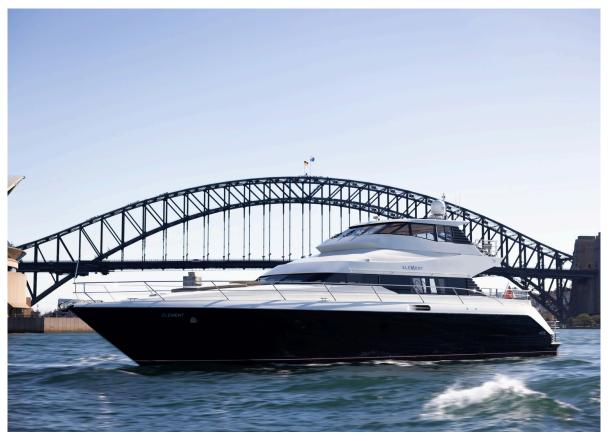

# THIS IS ELEMENT

Element is an absolutely gorgeous 82-foot boat with a comfortable, sleek and contemporary feel, and perfect for your next event. It has a capacity of up to 35 guests, or eight guests overnight.

With 360 degree windows and elegant lines,
Element has a beautiful balance of exterior and
internal spaces. Whether you'd like to soak in the
sun on the bow, host a special dinner on board,
swim in the harbour, or see the stunning Sydney
cityscape from the saloon or flybridge, Element
has it all for your absolute enjoyment.