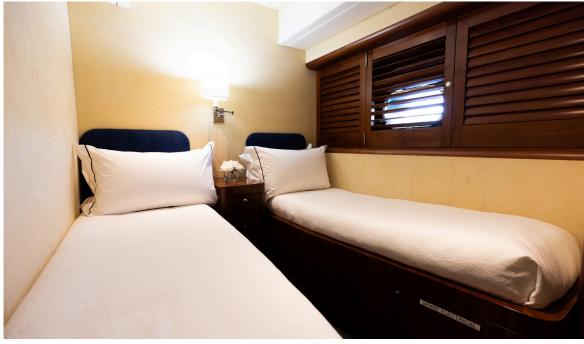

# THIS IS ELEMENT

Element is an absolutely gorgeous 82-foot boat with a comfortable, sleek and contemporary feel, and perfect for your next event. It has a capacity of up to 35 guests, or eight guests overnight.

With 360 degree windows and elegant lines,
Element has a beautiful balance of exterior and
internal spaces. Whether you'd like to soak in the
sun on the bow, host a special dinner on board,
swim in the harbour, or see the stunning Sydney
cityscape from the saloon or flybridge, Element
has it all for your absolute enjoyment.

Licensed bar

Kitchen onboard (staff access only)

Air-conditioning

Two bathrooms

No shoe policy

Accessible swim deck