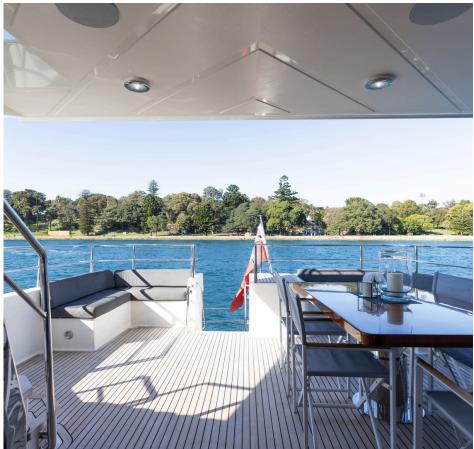

# THIS IS ELEMENT

Element is an absolutely gorgeous 82-foot boat with a comfortable, sleek and contemporary feel, and perfect for your next event. It has a capacity of up to 35 guests, or eight guests overnight.

With 360 degree windows and elegant lines,
Element has a beautiful balance of exterior and
internal spaces. Whether you'd like to soak in the
sun on the bow, host a special dinner on board,
swim in the harbour, or see the stunning Sydney
cityscape from the saloon or flybridge, Element
has it all for your absolute enjoyment.

# **FEATURES**

Large aft deck perfect for outdoor dining

Sunbed on foredeck

Multiple entertaining spaces

Enclosed cockpit with retractable sunroof

All weather vessel

Spacious main saloon with indoor dining

TV and sound system available