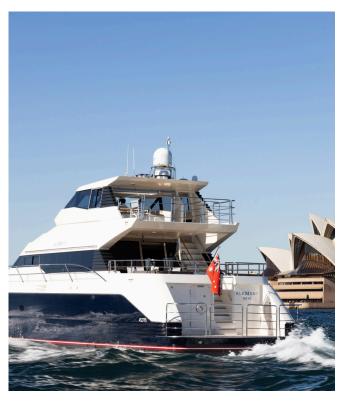

# THIS IS ELEMENT

Element is an absolutely gorgeous 82-foot boat with a comfortable, sleek and contemporary feel, and perfect for your next event. It has a capacity of up to 35 guests, or eight guests overnight.

With 360 degree windows and elegant lines,
Element has a beautiful balance of exterior and
internal spaces. Whether you'd like to soak in the
sun on the bow, host a special dinner on board,
swim in the harbour, or see the stunning Sydney
cityscape from the saloon or flybridge, Element
has it all for your absolute enjoyment.