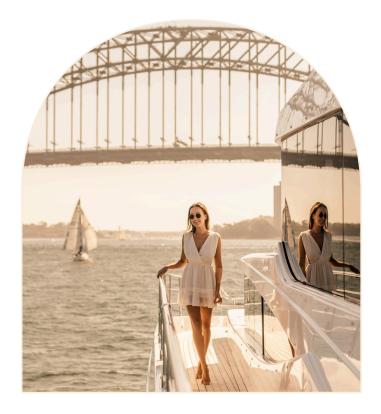

# THIS IS ELEMENT

Element is an absolutely gorgeous 82-foot boat with a comfortable, sleek and contemporary feel, and perfect for your next event. It has a capacity of up to 35 guests, or eight guests overnight.

With 360 degree windows and elegant lines,
Element has a beautiful balance of exterior and
internal spaces. Whether you'd like to soak in the
sun on the bow, host a special dinner on board,
swim in the harbour, or see the stunning Sydney
cityscape from the saloon or flybridge, Element
has it all for your absolute enjoyment.