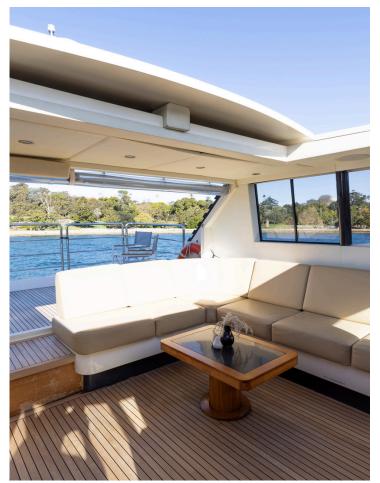

With 360 degree windows and elegant lines,
Element has a beautiful balance of exterior and
internal spaces. Whether you'd like to soak in the
sun on the bow, host a special dinner on board,
swim in the harbour, or see the stunning Sydney
cityscape from the saloon or flybridge, Element
has it all for your absolute enjoyment.

# **FEATURES**

Large aft deck perfect for outdoor dining

Sunbed on foredeck

Multiple entertaining spaces

Enclosed cockpit with retractable sunroof

All weather vessel

Spacious main saloon with indoor dining

TV and sound system available