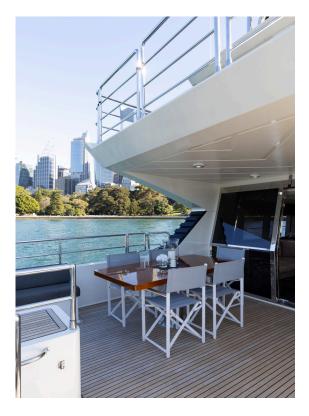

With 360 degree windows and elegant lines,
Element has a beautiful balance of exterior and
internal spaces. Whether you'd like to soak in the
sun on the bow, host a special dinner on board,
swim in the harbour, or see the stunning Sydney
cityscape from the saloon or flybridge, Element
has it all for your absolute enjoyment.

# **FEATURES**

Large aft deck perfect for outdoor dining

Sunbed on foredeck

Multiple entertaining spaces

Enclosed cockpit with retractable sunroof

All weather vessel

Spacious main saloon with indoor dining

TV and sound system available