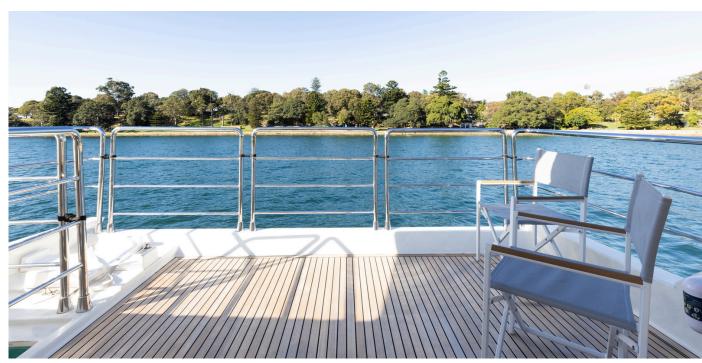

With 360 degree windows and elegant lines,
Element has a beautiful balance of exterior and
internal spaces. Whether you'd like to soak in the
sun on the bow, host a special dinner on board,
swim in the harbour, or see the stunning Sydney
cityscape from the saloon or flybridge, Element
has it all for your absolute enjoyment.

# **FEATURES**

Large aft deck perfect for outdoor dining

Sunbed on foredeck

Multiple entertaining spaces

Enclosed cockpit with retractable sunroof

All weather vessel

Spacious main saloon with indoor dining

TV and sound system available