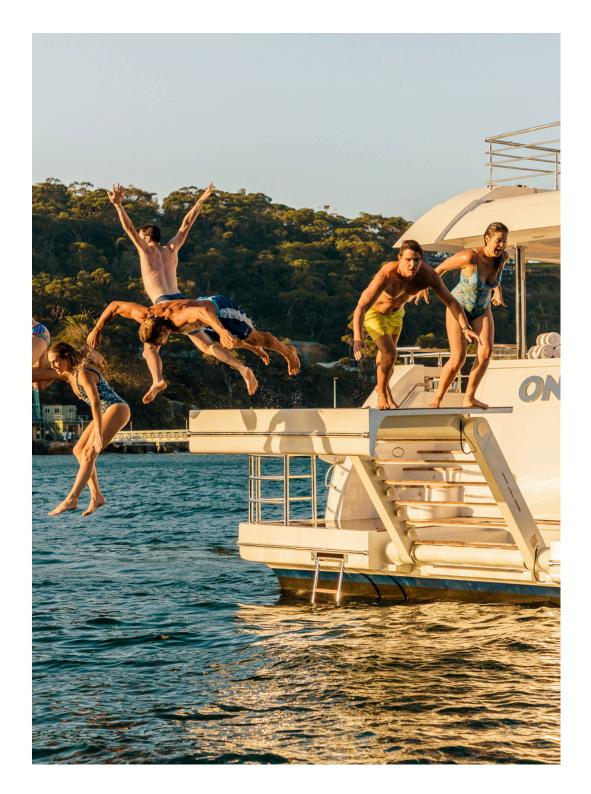

With 360 degree windows and elegant lines,
Element has a beautiful balance of exterior and
internal spaces. Whether you'd like to soak in the
sun on the bow, host a special dinner on board,
swim in the harbour, or see the stunning Sydney
cityscape from the saloon or flybridge, Element
has it all for your absolute enjoyment.

### **ADDITIONAL FEES**

Wharf fees - \$50 each

Lilypad - included

Inflatable slide hire - \$3,300 (min 5hr charter required)