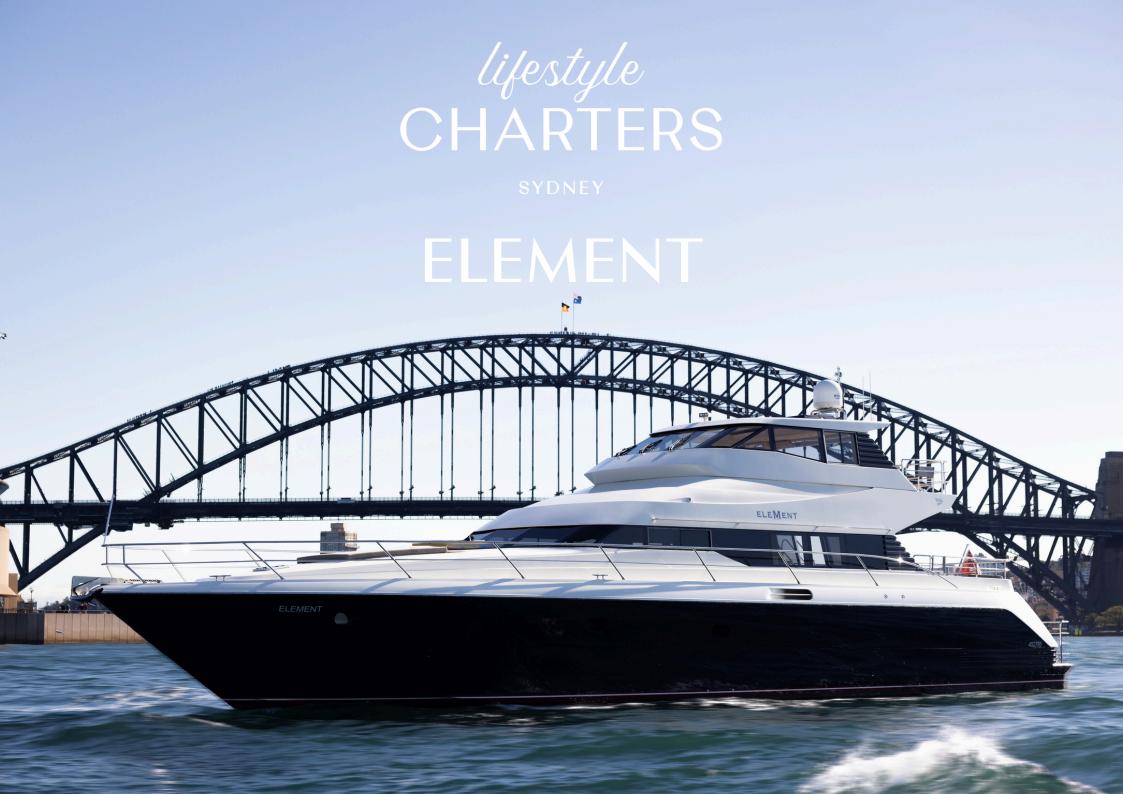

# THIS IS ELEMENT

Element is an absolutely gorgeous 82-foot boat with a comfortable, sleek and contemporary feel, and perfect for your next event. It has a capacity of up to 35 guests, or eight guests overnight.

With 360 degree windows and elegant lines,
Element has a beautiful balance of exterior and
internal spaces. Whether you'd like to soak in the
sun on the bow, host a special dinner on board,
swim in the harbour, or see the stunning Sydney
cityscape from the saloon or flybridge, Element
has it all for your absolute enjoyment.

Built by the renowned 'Warren Yachts', this 25 foot cruiser is an absolute beauty, epitomising luxury and ingenuity in its design.

From \$1,200 per hour
Up to 35 guests
Sydney Harbour