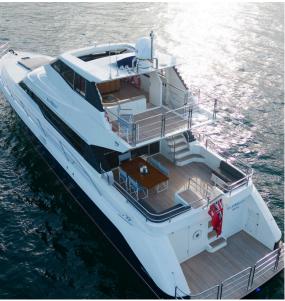

# THIS IS ELEMENT

Element is an absolutely gorgeous 82-foot boat with a comfortable, sleek and contemporary feel, and perfect for your next event. It has a capacity of up to 35 guests, or eight guests overnight.

With 360 degree windows and elegant lines,
Element has a beautiful balance of exterior and
internal spaces. Whether you'd like to soak in the
sun on the bow, host a special dinner on board,
swim in the harbour, or see the stunning Sydney
cityscape from the saloon or flybridge, Element
has it all for your absolute enjoyment.

# **FEATURES**

Large aft deck perfect for outdoor dining

Sunbed on foredeck

Multiple entertaining spaces

Enclosed cockpit with retractable sunroof

All weather vessel

Spacious main saloon with indoor dining

TV and sound system available