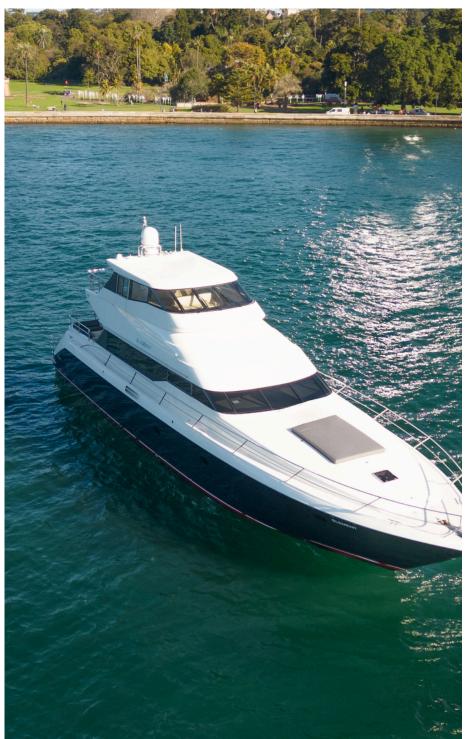

# THIS IS ELEMENT

Element is an absolutely gorgeous 82-foot boat with a comfortable, sleek and contemporary feel, and perfect for your next event. It has a capacity of up to 35 guests, or eight guests overnight.

With 360 degree windows and elegant lines,
Element has a beautiful balance of exterior and
internal spaces. Whether you'd like to soak in the
sun on the bow, host a special dinner on board,
swim in the harbour, or see the stunning Sydney
cityscape from the saloon or flybridge, Element
has it all for your absolute enjoyment.