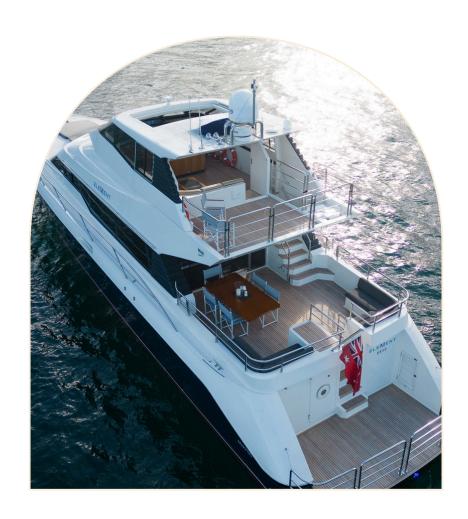

# **FEATURES**

Large aft deck perfect for outdoor dining

Sunbed on foredeck

Multiple entertaining spaces

Enclosed cockpit with retractable sunroof

All weather vessel

Spacious main saloon with indoor dining

TV and sound system available

Licensed bar

Kitchen onboard (staff access only)

Air-conditioning

Two bathrooms

No shoe policy

Accessible swim deck