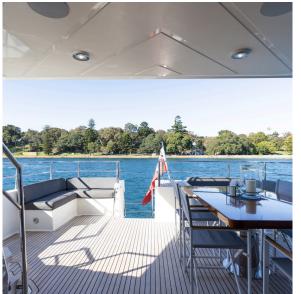

# **FEATURES**

Large aft deck perfect for outdoor dining

Sunbed on foredeck

Multiple entertaining spaces

Enclosed cockpit with retractable sunroof

All weather vessel

Spacious main saloon with indoor dining

TV and sound system available