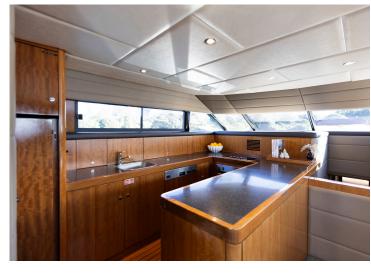

# **FEATURES**

Large aft deck perfect for outdoor dining

Sunbed on foredeck

Multiple entertaining spaces

Enclosed cockpit with retractable sunroof

All weather vessel

Spacious main saloon with indoor dining

TV and sound system available

Licensed bar

Kitchen onboard (staff access only)

Air-conditioning

Two bathrooms

No shoe policy

Accessible swim deck