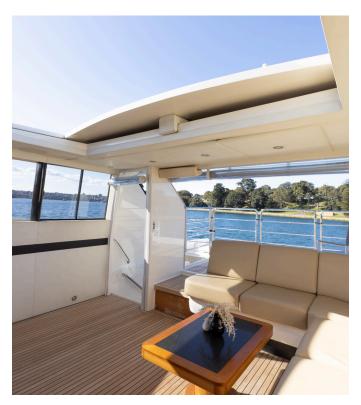

# **FEATURES**

Large aft deck perfect for outdoor dining

Sunbed on foredeck

Multiple entertaining spaces

Enclosed cockpit with retractable sunroof

All weather vessel

Spacious main saloon with indoor dining

TV and sound system available

Licensed bar

Kitchen onboard (staff access only)

Air-conditioning

Two bathrooms

No shoe policy

Accessible swim deck