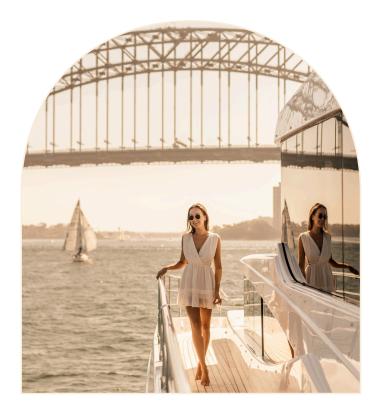

# THIS IS ELEMENT

Element is an absolutely gorgeous 82-foot boat with a comfortable, sleek and contemporary feel, and perfect for your next event. It has a capacity of up to 35 guests, or eight guests overnight.

With 360 degree windows and elegant lines,
Element has a beautiful balance of exterior and
internal spaces. Whether you'd like to soak in the
sun on the bow, host a special dinner on board,
swim in the harbour, or see the stunning Sydney
cityscape from the saloon or flybridge, Element
has it all for your absolute enjoyment.