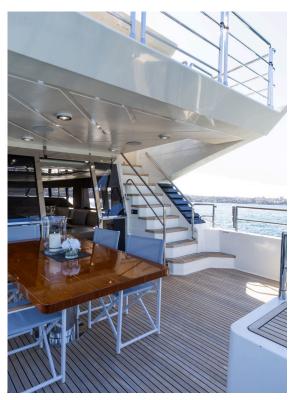

With 360 degree windows and elegant lines,
Element has a beautiful balance of exterior and
internal spaces. Whether you'd like to soak in the
sun on the bow, host a special dinner on board,
swim in the harbour, or see the stunning Sydney
cityscape from the saloon or flybridge, Element
has it all for your absolute enjoyment.

# **FEATURES**

Large aft deck perfect for outdoor dining

Sunbed on foredeck

Multiple entertaining spaces

Enclosed cockpit with retractable sunroof

All weather vessel

Spacious main saloon with indoor dining

TV and sound system available