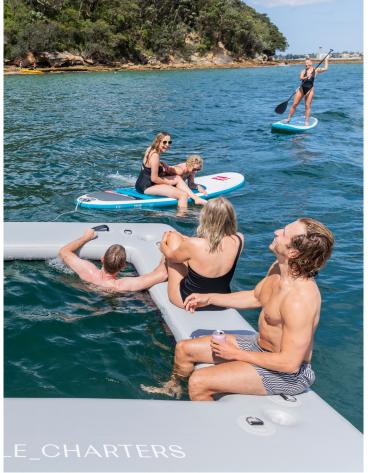

Enigma is perfect for any occasion boasting three entertaining areas, three cabins, two bathrooms, two sun lounges, fully stocked galley, multi zoned SONOS sound system, TV and multimedia player, aqua lily pad, two paddleboards and the only charter boat to have a floating swimming pool.

# **FUN EXTRAS**

SUP hire (up to four boards)

Pool pontoon

Sunchill

Lilypad

Clay Bird Shooting on board

Oz Jet Boat ride

Sommelier roaming wine tasting

Live musicians (POA)

\$80 per board

\$400 per charter

\$150 per charter

No charge

\$2,000

from \$1,300

from \$600