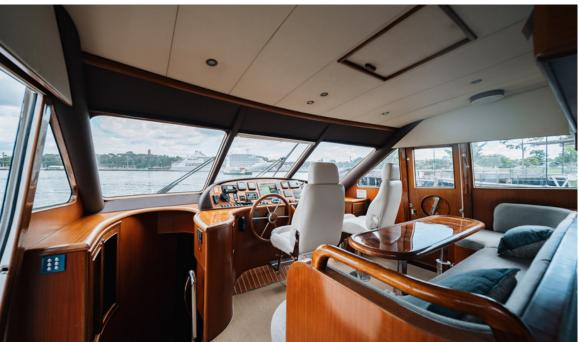

# THIS IS ENIGMA

Enigma is a well appointed 65 foot flybridge cruiser, perfect for bringing together family, friends or colleagues, and can accomodate up to 41 guests. After a recent facelift, the Enigma experience is now more luxurious than ever before.

Enigma is perfect for any occasion boasting three entertaining areas, three cabins, two bathrooms, two sun lounges, fully stocked galley, multi zoned SONOS sound system, TV and multimedia player, aqua lily pad, two paddleboards and the only charter boat to have a floating swimming pool.

# **FEATURES**

Three cabin & two bathrooms

Multiple entertaining spaces

Sunbed on accessible bow

Central galley and bar

Swim platform & swim toys

Licensed Bar & BYO available

Great catering menus

Sound system connectivity

Plentiful seating

Wrap around deck