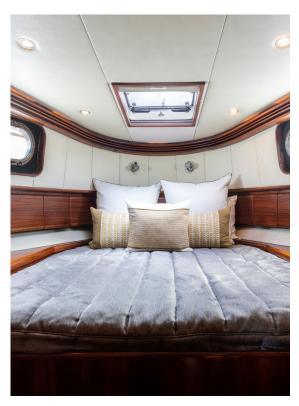

Enigma is perfect for any occasion boasting three entertaining areas, three cabins, two bathrooms, two sun lounges, fully stocked galley, multi zoned SONOS sound system, TV and multimedia player, aqua lily pad, two paddleboards and the only charter boat to have a floating swimming pool.

# **FEATURES**

Three cabin & two bathrooms

Multiple entertaining spaces

Sunbed on accessible bow

Central galley and bar

Swim platform & swim toys

Licensed Bar & BYO available

Great catering menus