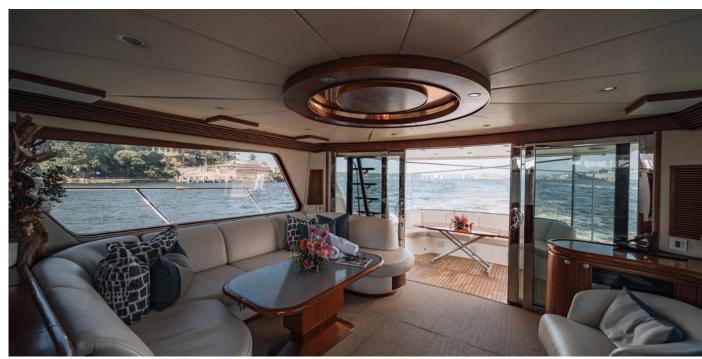

Enigma is perfect for any occasion boasting three entertaining areas, three cabins, two bathrooms, two sun lounges, fully stocked galley, multi zoned SONOS sound system, TV and multimedia player, aqua lily pad, two paddleboards and the only charter boat to have a floating swimming pool.

# **FEATURES**

Three cabin & two bathrooms

Multiple entertaining spaces

Sunbed on accessible bow

Central galley and bar

Swim platform & swim toys

Licensed Bar & BYO available

Great catering menus

Sound system connectivity

Plentiful seating

Wrap around deck