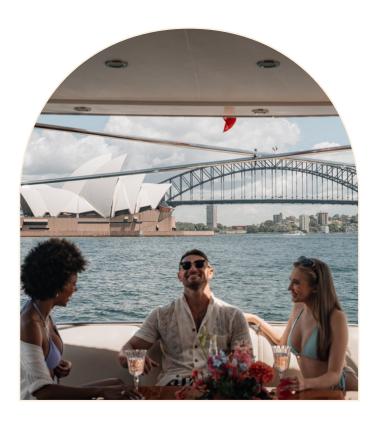

# THIS IS ENIGMA

Enigma is a well appointed 65 foot flybridge cruiser, perfect for bringing together family, friends or colleagues, and can accomodate up to 41 guests. After a recent facelift, the Enigma experience is now more luxurious than ever before.

Enigma is perfect for any occasion boasting three entertaining areas, three cabins, two bathrooms, two sun lounges, fully stocked galley, multi zoned SONOS sound system, TV and multimedia player, aqua lily pad, two paddleboards and the only charter boat to have a floating swimming pool.

From \$990 per hour

Up to 41 guests

Sydney Harbour & Pittwater