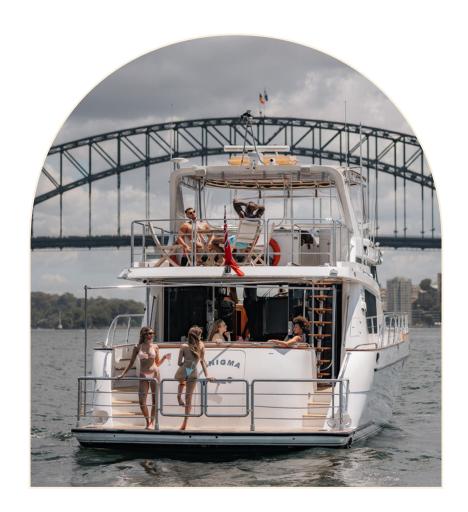

Enigma is perfect for any occasion boasting three entertaining areas, three cabins, two bathrooms, two sun lounges, fully stocked galley, multi zoned SONOS sound system, TV and multimedia player, aqua lily pad, two paddleboards and the only charter boat to have a floating swimming pool.