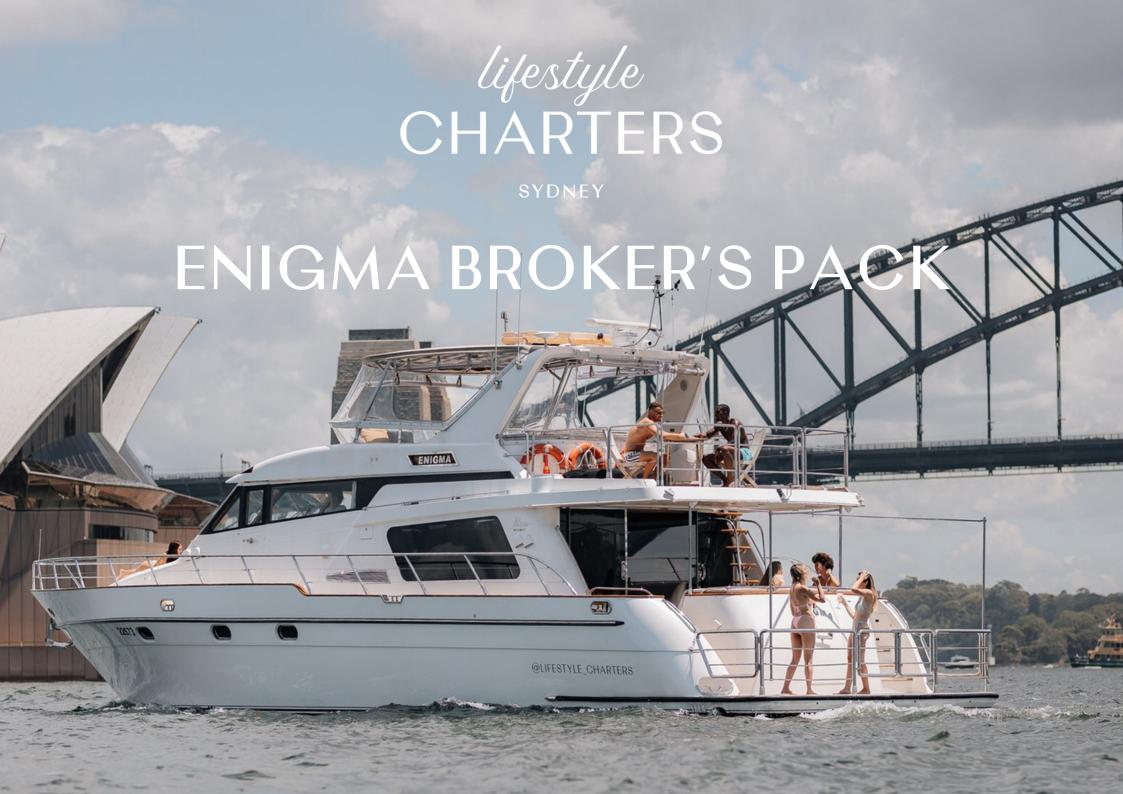

# THIS IS ENIGMA

Enigma is a well appointed 65 foot flybridge cruiser, perfect for bringing together family, friends or colleagues, and can accomodate up to 41 guests. After a recent facelift, the Enigma experience is now more luxurious than ever before.

Enigma is perfect for any occasion boasting three entertaining areas, three cabins, two bathrooms, two sun lounges, fully stocked galley, multi zoned SONOS sound system, TV and multimedia player, aqua lily pad, two paddleboards and the only charter boat to have a floating swimming pool.