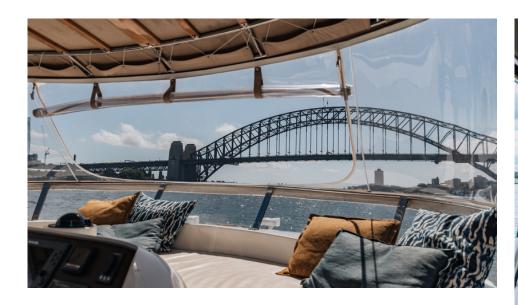

Enigma is perfect for any occasion boasting three entertaining areas, three cabins, two bathrooms, two sun lounges, fully stocked galley, multi zoned SONOS sound system, TV and multimedia player, aqua lily pad, two paddleboards and the only charter boat to have a floating swimming pool.

# **FEATURES**

Three cabin & two bathrooms

Multiple entertaining spaces

Sunbed on accessible bow

Central galley and bar

Swim platform & swim toys

Licensed Bar & BYO available

Great catering menus