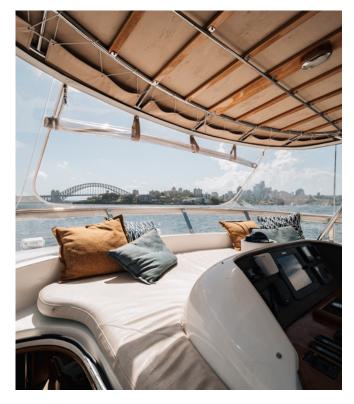

Enigma is perfect for any occasion boasting three entertaining areas, three cabins, two bathrooms, two sun lounges, fully stocked galley, multi zoned SONOS sound system, TV and multimedia player, aqua lily pad, two paddleboards and the only charter boat to have a floating swimming pool.

# **FEATURES**

Three cabin & two bathrooms

Multiple entertaining spaces

Sunbed on accessible bow

Central galley and bar

Swim platform & swim toys

Licensed Bar & BYO available

Great catering menus

Sound system connectivity

Plentiful seating

Wrap around deck