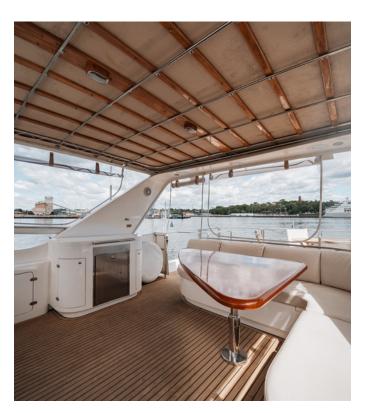

Enigma is perfect for any occasion boasting three entertaining areas, three cabins, two bathrooms, two sun lounges, fully stocked galley, multi zoned SONOS sound system, TV and multimedia player, aqua lily pad, two paddleboards and the only charter boat to have a floating swimming pool.

# **FEATURES**

Three cabin & two bathrooms

Multiple entertaining spaces

Sunbed on accessible bow

Central galley and bar

Swim platform & swim toys

Licensed Bar & BYO available

Great catering menus

Sound system connectivity

Plentiful seating

Wrap around deck