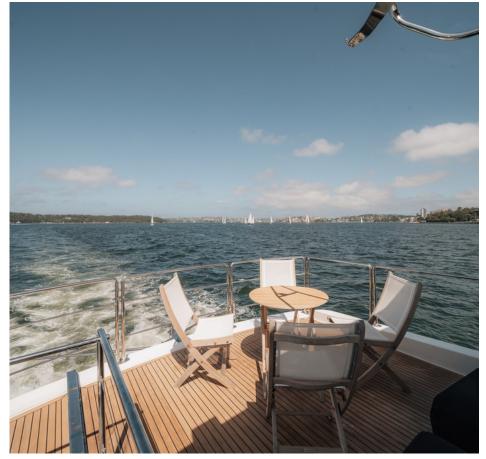

Enigma is perfect for any occasion boasting three entertaining areas, three cabins, two bathrooms, two sun lounges, fully stocked galley, multi zoned SONOS sound system, TV and multimedia player, aqua lily pad, two paddleboards and the only charter boat to have a floating swimming pool.

# **FEATURES**

Three cabin & two bathrooms

Multiple entertaining spaces

Sunbed on accessible bow

Central galley and bar

Swim platform & swim toys

Licensed Bar & BYO available

Great catering menus

Sound system connectivity

Plentiful seating

Wrap around deck