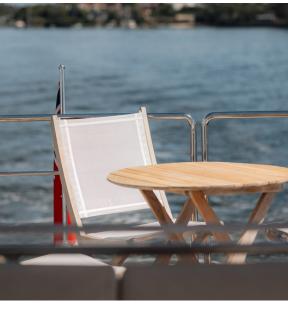

Enigma is perfect for any occasion boasting three entertaining areas, three cabins, two bathrooms, two sun lounges, fully stocked galley, multi zoned SONOS sound system, TV and multimedia player, aqua lily pad, two paddleboards and the only charter boat to have a floating swimming pool.

# **FEATURES**

Three cabin & two bathrooms

Multiple entertaining spaces

Sunbed on accessible bow

Central galley and bar

Swim platform & swim toys

Licensed Bar & BYO available

Great catering menus

Sound system connectivity

Plentiful seating

Wrap around deck